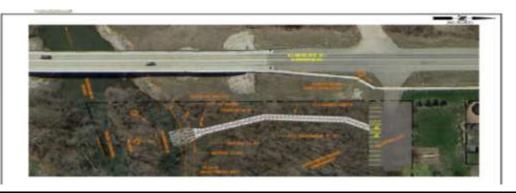

#### Engineer's Monthly Report March 2018

- South Mahomet Road Update:
  - Pre-petition meeting to coordinate with ICC, NSRR, engineering consultant and legal counsel.
  - Completed a feasibility study for grade separated crossing for the railroad.
- Sunny Acres Road update: Coordination with IDOT and drafting. Met with a concerned resident.
- Sangamon Fields Subdivision: attended meetings, design checks, background research, IDOT coordination, and answered a lot of questions.
- Submitted a request to IDOT District 5 to consider Division St from Oak Street to State Street for future federal funding.
- Review of US Pro redevelopment site plan.
- Started on ADA transition plan. Evaluations and exhibit prep.
- Maps and ideas for downtown parking.
- Wrote a draft QBS policy.
- Wrote infrastructure evaluation reports for several subdivisions that are eligible for annexation.
- Had an internal meeting about Bridle Leash Park detention basin and another with staff and Don W.
- Communicated with IDOT about Oak Street and Lake of the Woods Road traffic signal plans.
- Met with an engineering firm's landscape architect about developing a downtown plan.
- Attended ISPE luncheon presentation and Champaign County F1rst meeting.